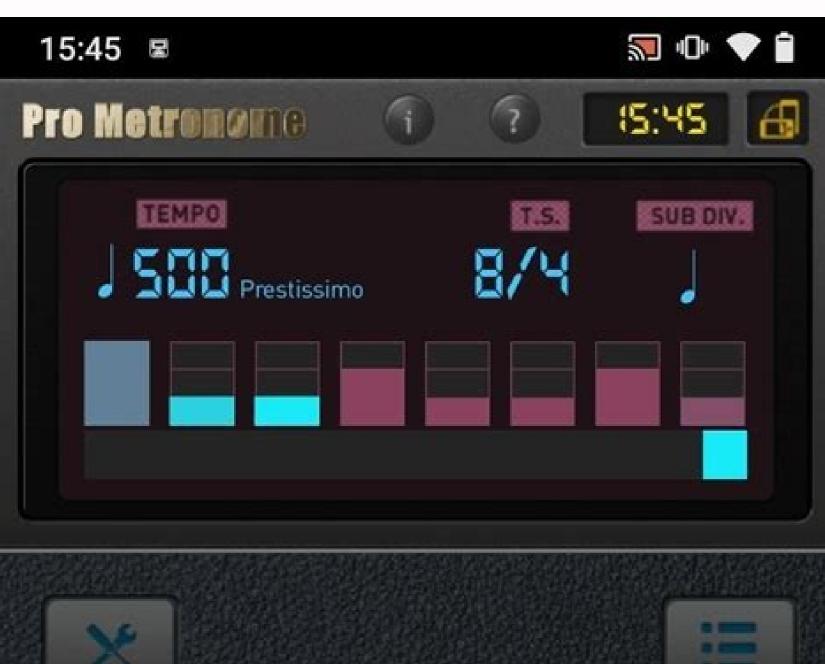

Radarbot free app download

Continue

Best free speed camera detector app. Best free camera detector apps. How much is radarbot app. Best free radar detector app for iphone.

Radarbot is a GPS navigator specialized in speed cameras. Drive safely and forget about fines forever. Enjoy the ride! The only app that combines real time notifications with the best offline radar detection alert system. With Radarbot you will get the very best radar alerts, real-time traffic alerts and specific speed limit warnings for various vehicles (cars, motorcycles, trucks and commercial vehicles) in one powerful app. Focus on what really matters while driving about your safety or your driver's license. Avoid fines and penalties by getting clear warnings before passing speed cameras: - Stationary speed cameras. - Possible mobile speed cameras (private areas). - Speed in any country.-Compatibility with other applications. You can use Radarbot with other GPS devices or your favorite music app. You will still receive notifications in the background or when the screen is off. - Warns only in the direction you are driving. The app automatically ignores speed cameras for oncoming or off-route traffic. - Voice alerts. -Audible warnings when approaching a speed camera or exceeding the speed limit. - Vibration mode for drivers. - Fully customizable distances and alert settings. - Automatic connection and launch of Bluetooth. - Compatible with Apple Watch. REAL TIME ALERTS Real-time alerts alert you to any unforeseen circumstances. Radarbot has a community of over 50 million drivers around the world that can be shared and alerted. Instantly know what's happening on the road and avoid traffic jams, dangers, accidents, mobile speedPolice, helicopters, drones and more. SPEED CAM UPDATE Adarbot has the most powerful and up-to-date database of speed cameras in the world. Our team of experts makes daily updates to ensure the database is always up to date. No speed camera escapes the prying eyes of Radarbot! RADARBOT WORLDWIDE Try our completely FREE version for as long as you want. If you want the full experience, you can try "Radarbot GOLD RoadPro" with built-in GPS navigation, exclusive benefits and of course ad-free GPS NAVIGATION AND SPEED LIMITS Discover the power of Radarbot. The GOLD edition offers everything you need on the road in one app: GPS navigation, speed camera and speed limits. Even if you don't have an internet connection, you will reach your destination safely. Get speed camera alerts wherever you are without worrying about your mobile data usage. Where do you want to go? \* FEATURES: - Offline navigation and 3D maps. - Ability to choose a route with fewer speed cameras. - Speed limits on the road. - Alerts for school zones and associated speed cameras. - Speed limits on the road. - Alerts for school zones and associated speed cameras. - Speed limits on the road. - Alerts for school zones and associated speed cameras. - Co-pilot of the Radarbot. Fasten your seat belt! ARE YOU A PROFESSIONAL DRIVER? "Radarbot processes and associated speed cameras." - Co-pilot of the Radarbot. Fasten your seat belt! ARE YOU A PROFESSIONAL DRIVER? "Radarbot processes are not processes." - Co-pilot of the Radarbot. Fasten your seat belt! ARE YOU A PROFESSIONAL DRIVER? "Radarbot processes are not processes." - Co-pilot of the Radarbot. Fasten your seat belt! ARE YOU A PROFESSIONAL DRIVER? "Radarbot processes." - Co-pilot of the Radarbot. Fasten your seat belt! ARE YOU A PROFESSIONAL DRIVER? "Radarbot processes." - Co-pilot of the Radarbot. Fasten your seat belt! ARE YOU A PROFESSIONAL DRIVER? "Radarbot processes are not processes." - Co-pilot of the Radarbot. Fasten your seat belt! ARE YOU A PROFESSIONAL DRIVER? "Radarbot processes." - Co-pilot of the Radarbot. Fasten your seat belt! ARE YOU A PROFESSIONAL DRIVER? "Radarbot processes are not processes." - Co-pilot of the Radarbot. Fasten your seat belt! ARE YOU A PROFESSIONAL DRIVER? "Radarbot processes are not processes are not processes." - Co-pilot of the Radarbot. Fasten your seat belt! - Co-pilot of the Radarbot. - GOLD RoadPro" contains everything a professional driver needs: - Routes with special restrictions for trucks and commercial vehicles. - Speed limits and special speed cameras for trucks and commercial vehicles. - If you have any problems or questions, please feel free to contact us via email Radarbot@iteration-mobile.com or through the in-app customer service. Download Radarbot now and join the Happy Driving campaign! \* Continued use of GPS running in the background can significantly reduce battery life. June 2, 2022 Version 8.7.1 This new version of Radarbot management! There was a brief pause while we were all locked up. However, after reinstalling, how did I dare to remove it from the iPhone, but no information and I think here we are a signal to reinstall. Memory should be a cheap upgradeable part of anything that needs space. SSD fast cheap powerful and small but growing in space? Several updates have been made and it seems to be working better than ever. The interface is nice, easy to see and determine base speed, no red symbols lol. Keep up the good work, the more ground it covers the better it helps us humans with a harmless signal of what's to come. ŏ§ŏŏ¦ŏº Hello! I am writing to you from customer service, I have sent a note regarding your comments. I know there is no such thing as a perfect app, but we still want to be close to you! Good day of Radarbot is a must have app if you are about to lose or have already lost your driver's license and have opted for the "12 Month Good Driving Guarantee". After 12 months of constant warnings, cautions and reminders, my attention to driving and awareness of speed zones had completely recalibrated to the point where I went 12 months without a single fault which would otherwise result in an automatic 6 month disqualification. This is a real 6 star app. We fell in love with your review ¥°! Thank you for your kindness in taking the time to write a few words for Radarbot. These comments are the best reward for our daily efforts. We promise not to let up and keep working hard to make Radarbot the best speed app in the future. There were n improvements. In fact, they made a very bad desktop even worse. I gave up on this app. When the phone is placed on the windshield, the small speedometer in the lower right corner of the screen is difficult to see. If you hide traffic and map (which are useless for app purposes) you get a big blank gray screen and a smallin the lower right corner, which is hard to see at best. For a speed measurement application, a large speedometer screen is a must and a no-brainer. The language options are scary and remind me of Microsoft Joe. The app is fine and can be useful, but it needs a serious rethink. Hi. Thanks for the message and honest opinion. It is very important for us to listen to you. Fixed several bugs that appeared in the last update, such as B. Pressing the red button does not exit the app. Note the speedometer important for us to listen to you. Tone.radarbot@iteration-mobile.com The developer, Iteration Mobile S.L, notes that the application's privacy policy for more information. The following data may be used to track you across third-party apps and websites: The following data may be collected and linked to your identity: The following data may be collected but not linked to your identity: Location Use Data diagnostics Privacy Policy Sygic GPS Navigation & Maps is the most advanced navigation app in the world. Many smart navigation features, beautiful 3D offline maps and user-friendly interface give you a unique navigation experience. Buy Sygic GPS Navigation experience. providers. Free map updates several times a year. GPS navigation with turn-by-turn directions and spoken street names. Millions of interest (POIs). Navigation arrow customization. Try an everyday car, a van or even a formula Avoid traffic jams with the most accurate, real-time traffic information collected from over 500 million users worldwide. \* STAY SAFE™ Advanced safety features make it easier to drive in unfamiliar areas. Dynamic Lane Assist puts you in the right lane. A head-up display (HUD) projects navigational information onto the car's windshield, making driving at night safer. The dash cam records the road in front of the car and automatically saves the video in the event of an accident. Real View Navigation is an augmented reality feature for an even more comfortable and safer driving experience. With real-time route sharing, you can share your estimated time of arrival and current location on the map. \* Apple CarPlay connectivity - all navigation functions are displayed on the car's integrated display. The dashboard shows your car's performance in real time. • Wrong path warning (in partnership with Bosch)\*\*. If you are driving in the wrong direction or someone is driving in the opposite direction, we will warn you. \* SAVE MONEY ON THE ROUTE • Convenient parking with parking suggestions and up-to-date pricing and availability \* • Set your fuel dose and refuel at the best price with live fuel price information \* • Avoid speeding fines with camera alerts Speed control\* • Save money roaming Charges with offline maps Want to know what it's like to have Premium +? Try our 7-day trial for free and discover all Premium + features. You can then decide whether you want to extend your subscription or use only the basic features. The subscription or use only the basic features account. Your subscription or use only the basic features account. Your subscription once it has been activated. Manage your subscriptions in your account settings after purchase. If you have any questions, please visit sygic.com/support. \* Please note that this feature requires an internet connection. Privacy Policy: www.sygic.com/company/privacy-policyTerms of Use: www.sygic.com/company/terms-of-use Share video DVR is prohibited by law in the following countries: Austria, Belgium, Luxembourg, Switzerland, Slovakia, Spain. Note 2: DVR, Traffic Sign Recognition and Live View are part of the new SmartCam function. SmartCam combines all camera functions in one. SmartCam is part of our Premium + subscription. \*\*The wrong path driver feature is available in Sygic GPS Navigation for iOS version 22.2. or higher. For more information about features, see the glossary: . By installing, copying or using this software in whole or in part, you agree to all the terms of this agreement: November 18, 2022 Version 22.5.0 of Satellite Maps is finally out and available for all users. In addition, Sign Recognition now recognizes a No Overtaking sign. We also offer Real View Navigation innovation. The augmented reality feature brings a new design and new features. New Review: I love the graphics and lane challenges in this app. The development team responded immediately and fixed many issues that made it difficult to use the application. Landmarks and places are now searchable. Yesterday, the app was nimble enough to find the best route through a closed freeway with slow traffic and multiple closures in the city center. With Sygic there has never been a drive stall. It takes some getting used to, but it's worth it. First review: There are very few points of interest loaded into the database of this app. To navigate, you need to search for a landmark on Google and then enter the address into Sygic. I like the graphics, but I never found a single place in the application by name, including libraries and Not worth the price. The company has offered to enter every case I've submitted, but won't refund the purchase until it has more relevant tabs and search capabilities. Hello, we are happy to help you with any application issues. Create a support equest to: urgent support@sygic.com, Jaro from customer service. I downloaded this app a few months ago but only used it once or twice because the search bar was terrible. I use Google Maps and have never had a problem finding a place nearby. This app seems to expect you to know the full address you are going to. You can't just type in the name of the restaurant. It's just disappointing. A few days ago I decided to give the app another chance because I liked the idea of augmented reality (which I paid for). I tried it for the first time today and it was a total disappointment. The idea is amazing, but it's hard to tell where the next bend is. The AR screen shows your speed and distance, but no prompts to warn you of descents, turns, NADA! A clue! I didn't have time to land because the sound was off and you just can't see the turns in AR mode. I'm going to triple check if I'm missing a setting because I really want this to work. If not... I will ask for a refund. UPDATE: Still no sound! After you use the internet to try to contact the seller, they send you back again and again. There is no clear way to request a refund. I'm sure I can call iTunes, but why not make it easier? BECAUSE YOU DON'T WANT TO PAY \$\$ FOR THE WRONG PROGRAM! Sometimes customer service is what makes or breaks your business... a non-existent service department hiding behind links that lets you down. I WILL TRY TO CONTACT EVERYONE TO TRY TO GET MY MONEY BACK. Hello, we are happy to help you with any application issues. Create a support ticket at Urgent Support@sygic.com and make sure you provide as much up-to-date information as possible to ensuresolution to your problem. Hair from customer service. Update: The search function has been greatly improved, but the instructions now leave a lot to be desired. I've noticed that the map on the freeway shows all the lanes in order, only to find that I have to turn less than 1000 feet from the exit, sometimes ending up saying I'm turning right by agreement, only the lane appears. On my last ride, he also kept telling me to get into the car lane, so he showed me how to turn every mile or two; so it was impossible to know when my turn would actually come. It would also be nice to get more specific information about future turns. Finally, why is the information bar at the top sometimes blue and sometimes green? I'm sure there's a reason for this, but I haven't figured it out yet. I currently only use Sygic when I'm in areas with no cell signal, otherwise I use Apple Maps. I used to like Sygic and still hoped they would finally fix all the bugs. If I can get the app to understand where I'm going, that's great, but actually getting the app to recognize an address from Apple Maps and that was great, but then it was removed by Apple or Sygic, I have no idea, but now it's an epic fail. Because I like maps, when I go somewhere I bookmark the place so I can find it again. Hello, we are happy to help with any application issues. Create a support ticket at: urgent support@sygic.com, be sure to provide as much up-to-date information as possible to ensure the problem is resolved as quickly as possible. Alex from customer service. The developer, Sygic a.s., has announced that the app's privacy policy may include the following data processing. Please see the developer's privacy policy for more information. The following data may be collected and associated with your identity: Purchases Location Contact information Search history Identity: Privacy practices may vary, for example, depending on the function used or your age. Learn More Developer Website App Support Privacy