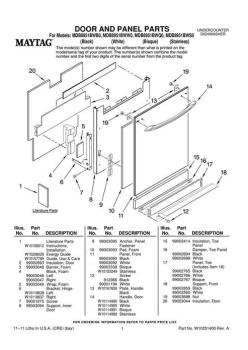

File Name: Dishwasher Manual Maytag.pdf Size: 2550 KB Type: PDF, ePub, eBook Category: Book Uploaded: 20 May 2019, 12:29 PM Rating: 4.6/5 from 758 votes.

#### **Status: AVAILABLE**

Last checked: 3 Minutes ago!

## In order to read or download Dishwasher Manual Maytag ebook, you need to create a FREE account.

**Download Now!** 

eBook includes PDF, ePub and Kindle version

- <u>Register a free 1 month Trial Account.</u>
- Download as many books as you like (Personal use)
- **Cancel the membership at any time if not satisfied.**
- **Join Over 80000 Happy Readers**

#### **Book Descriptions:**

We have made it easy for you to find a PDF Ebooks without any digging. And by having access to our ebooks online or by storing it on your computer, you have convenient answers with Dishwasher Manu